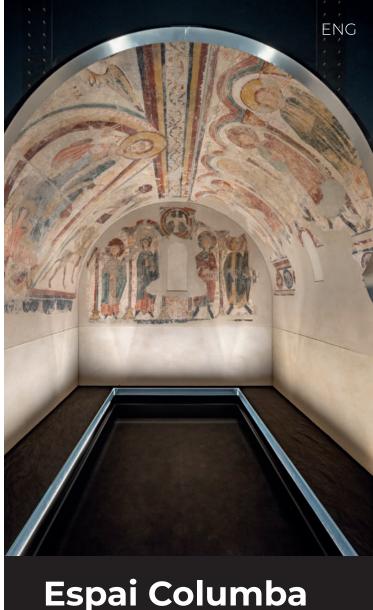

## Espai Columba Andorran Medieval Art

It's a cultural facility whose mission is to conserve and exhibit different sets of mural paintings and liturgical objects from Andorran churches. It is a centre for disseminating knowledge of Romanesque and medieval painting in Andorra without forgetting the architectural context and other artistic manifestations that formed part of the divine universe of this artistic style. A visit to the Espai Columba is the perfect complement to a visit to the church of Santa Coloma, one of the most representative examples of the architecture from this period.